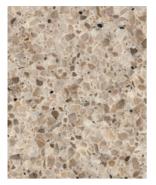

#### **DUANTUM**QUARTZ DESIGNER S

White Swirl 🔶

New Diamond White 🕈

Galaxy White 🛦

Coral Reef 🕈

Royal Base 💌 ♣Designer Range \$\$\$

## **CUANTUMOUARTZ** DESIGNER STONE

Ri erstone

Amazon 🕈

Ash Grey 🔶

Cloudy Bay 🔶

Crystal Black 🕭 ■ Colours available in 30mm thickness

Havana 🔶

Graphite Matte 🔶