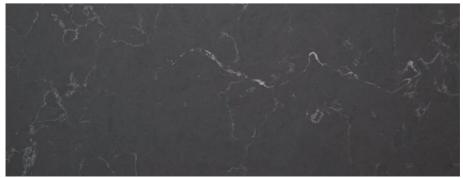

## **CUANTUMOUARTZ** DESIGNER STONE

Ri erstone

Amazon 🕈

Ash Grey 🔶

Cloudy Bay 🔶

Crystal Black 🕭 ■ Colours available in 30mm thickness

Havana 🔶

Graphite Matte 🔶