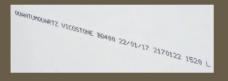

#### Slab Identification

Every Quantum Quartz slab is stamped on the underside to certify authenticity.