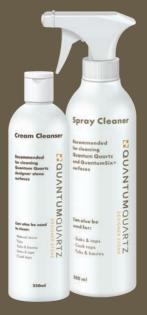

#### Keep Your Surfaces Looking Like New

Quantum Quartz have developed a range of cleaning products to keep your quartz surfaces looking like new.

Our Spray Cleaner and Cream Cleanser are available through our online store www.wk.com.au