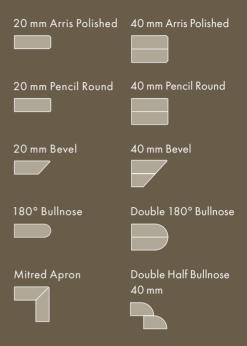

#### Edge Profiles

Please find below a list of possible edging details available – other custom profiles are available – Quantum Quartz recommends a minimum radius of 3-4mm on edge detail for optimal performance.