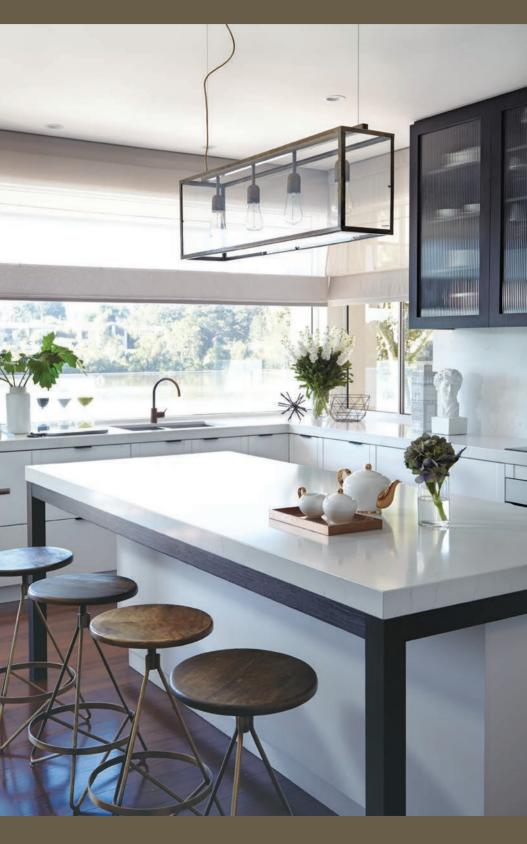

## **DUANTUMOUARTZ** DESIGNER STONE

Your kitchen deserves the best

Quantum Quartz is the ideal low maintenance, hygienic choice for benchtops, splashbacks, vanities and more.

Quantum Quartz looks great and with its sleek lines and finishes you can be assured many years of lasting beauty and style that you would expect and appreciate of such a highly reputable product.